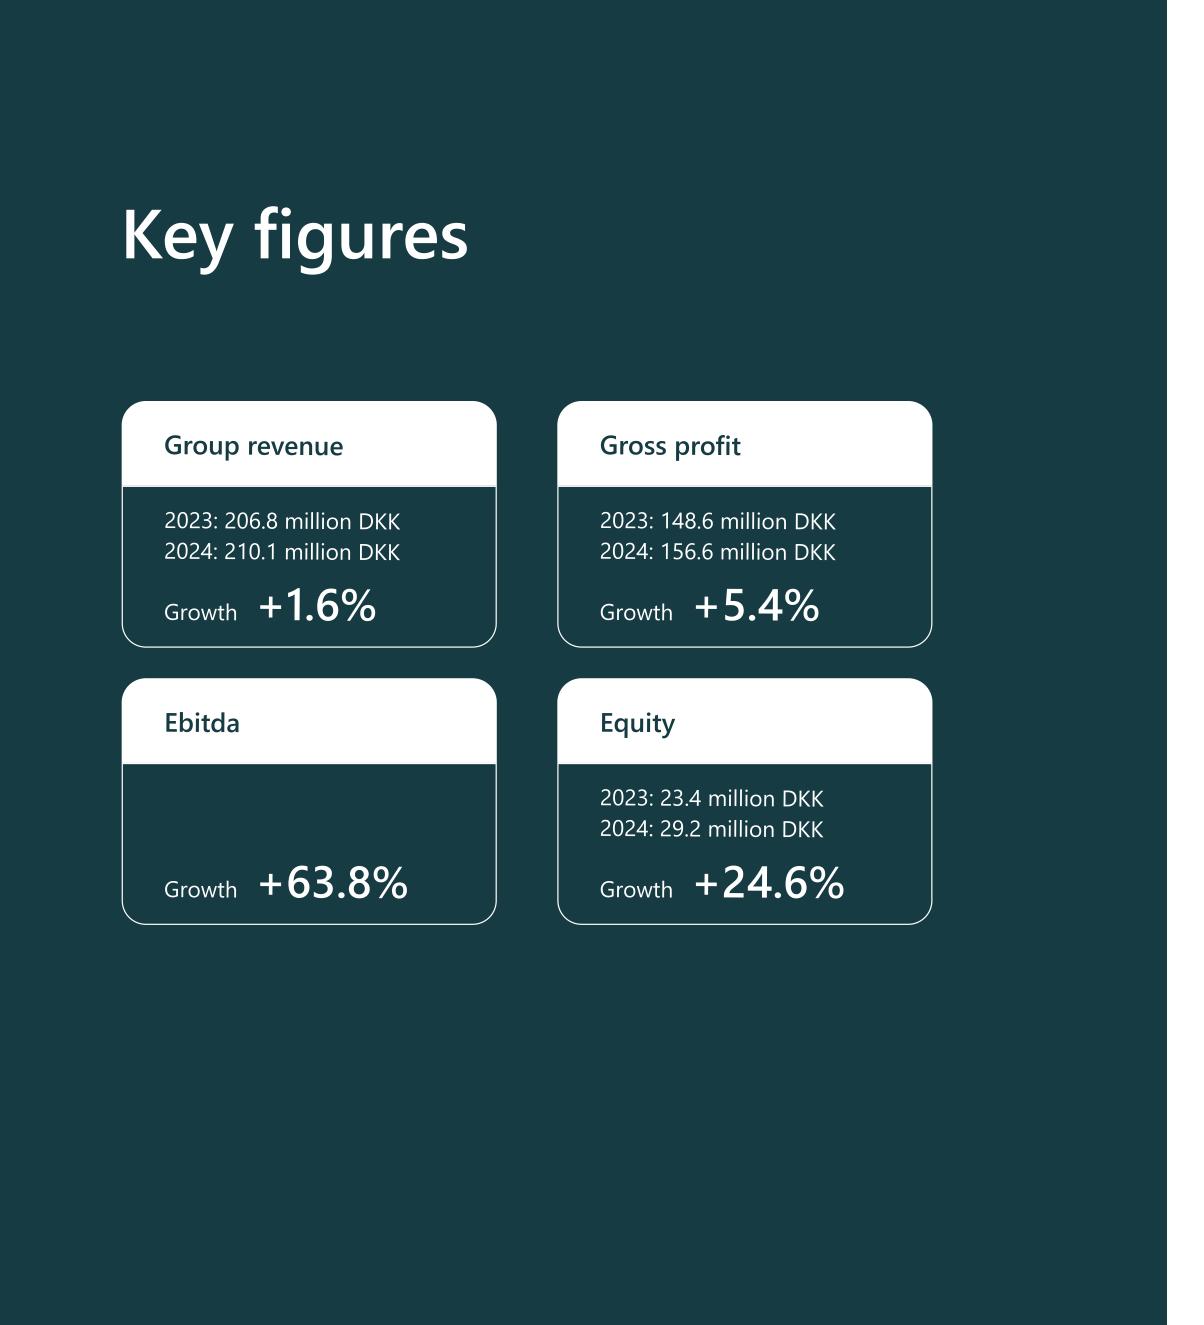

2024 was a transformative year for Inspari,

Our financial results reflect the strength of this strategic transformation. Revenue reached DKK 210.1 million, a slight increase from DKK 206.8 million in 2023, while our EBITDA grew by an impressive 63.8% to DKK 21.7 million. Net profit reached DKK 14.3 million, and our equity increased by 24.6% to DKK 29.2 million, giving us a solid financial foundation for future growth.